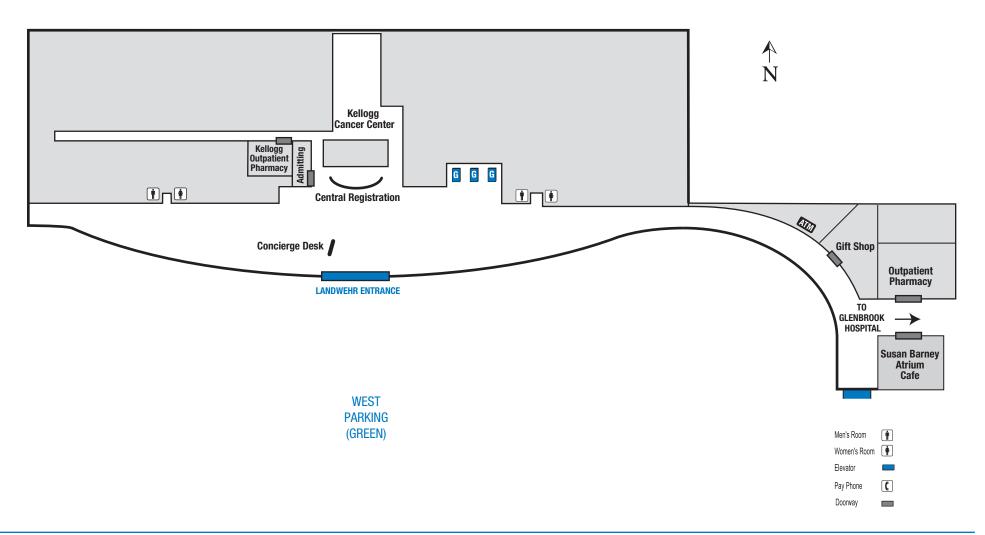

## **First Floor**

## John and Carol Walter **Ambulatory Care Center**

2180 Pfingsten Road Glenview, IL 60026

| Department:                                                  | Use Elevator: | To Floor: |
|--------------------------------------------------------------|---------------|-----------|
| John and Carol Walter<br>Center for Urological Health        | G             | 3         |
| NorthShore Neurological Institute (NNI)                      | G             | 2         |
| Occupational Therapy, Physical<br>Therapy and Speech Therapy | G             | LL        |
| Conference Rooms E. F                                        | G             | LL        |