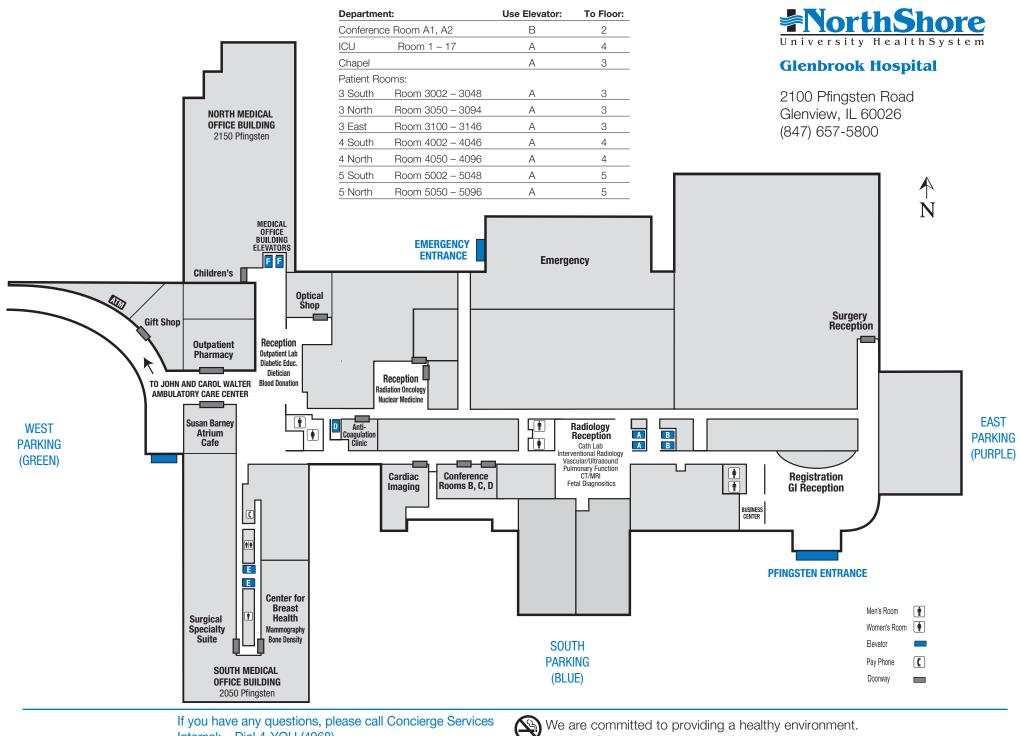

**Glenbrook Hospital** 

If you have any questions, please call Concierge Services Internal: Dial 4-YOU (4968) External: Dial (224) 364-4-YOU or (224) 364-4968

We are committed to providing a healthy environment. All NorthShore University HealthSystem properties are smoke-free.

## **First Floor**